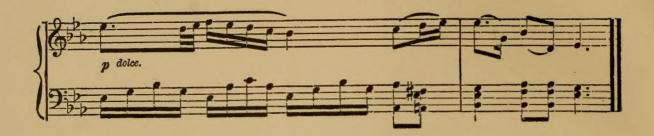

## The Blue Bells of Scotland

Oh! what, tell me what does your Highland laddie wear?
Oh! what, tell me what does your Highland laddie wear?
A bonnet with a lofty plume, and on his breast a plaid,
And it's oh! in my heart I lo'e my Highland lad.